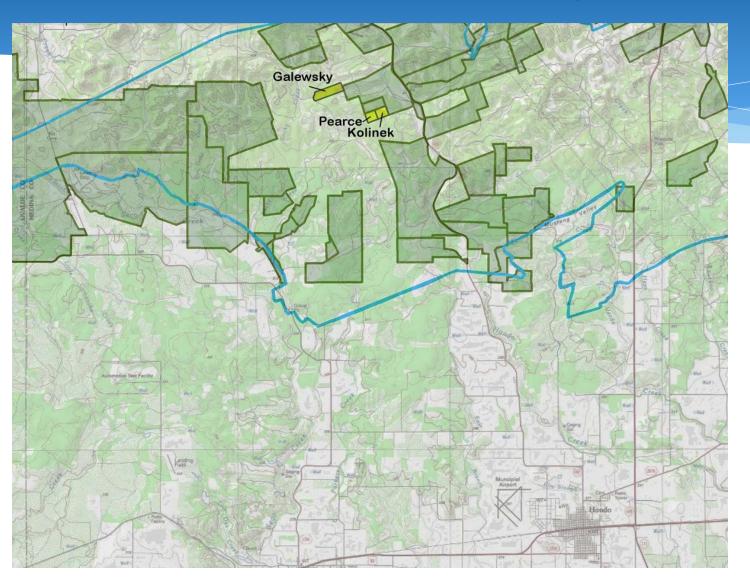

#### Swain (57.469 Acres) Medina County

#### Swain (57.469 Acres) Medina County

- > 57 acres located in Recharge Zone
- ➤ Top 30% of SET Model
- Located adjacent to Pearce Ranch
- Appraisal completed; Geological Assessment reports high water quantity and very high water quality benefits
- Requesting Stage 2 consideration

#### Pearce Ranch (56.926 Acres) Medina County

# Pearce Ranch (56.926 Acres) Medina County

- ➤ One of several parcels adjoining Jagge-Foley Ranch east of Domino Ranch
- ➤ EAA Geological Assessment reports high water quality and quantity benefits
- ➤ Surveys and Environmental reports completed
- ➤ Seeking 1% maximum increased impervious cover limit
- ➤ Requesting Final Approval