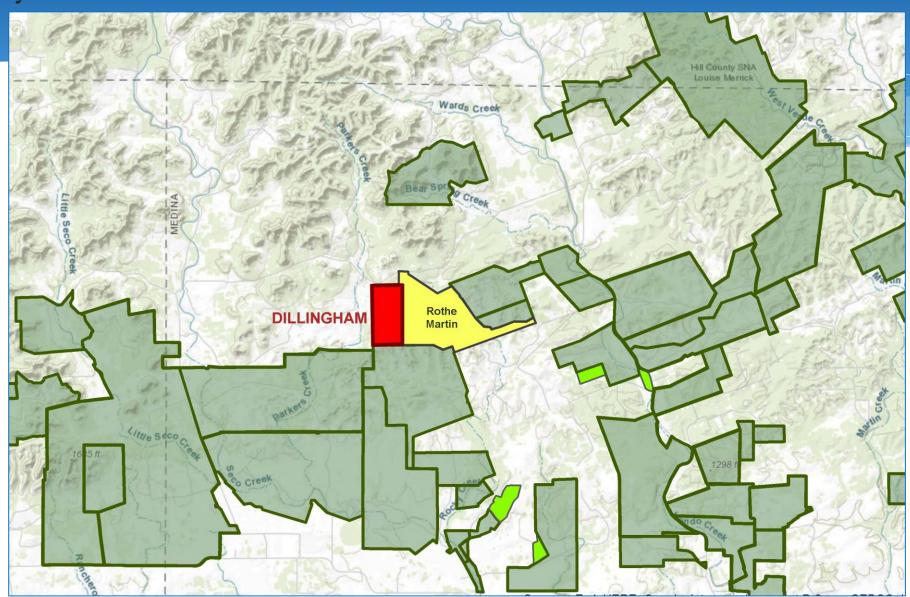

#### Dillingham Ranch (687 Acres) Medina County

# Dillingham Ranch (690 Acres) Medina County

- ➤ 687 acres (with adjacent 35 acre carveout) owned by Naylene Dillingham
- Adjacent to Domino Ranch
- Seco Creek watershed
- Top 60% in SET model
- ➤ GA reports high to very high water quantity and high water quality benefits
- Environmental reports and survey completed
- Requesting Final Approval