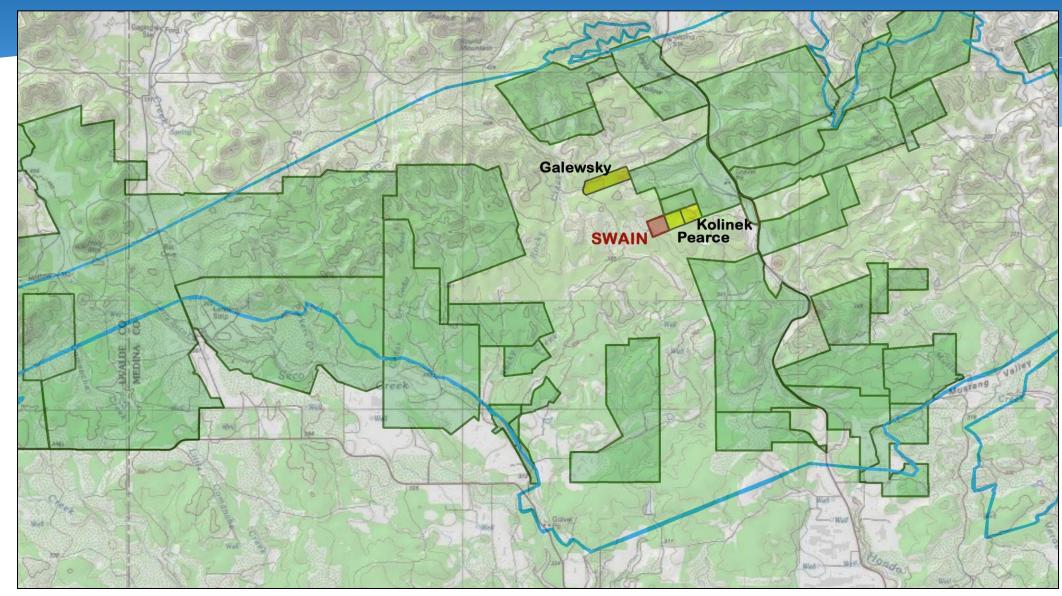

#### Swain (57.469 Acres) Medina County

#### Swain (57.469 Acres) Medina County

- > 57 acres located in Recharge Zone
- ➤ Top 30% of SET Model
- Located adjacent to Pearce Ranch
- Appraisal completed; Geological Assessment reports high water quantity and very high water quality benefits
- Requesting Stage 2 consideration