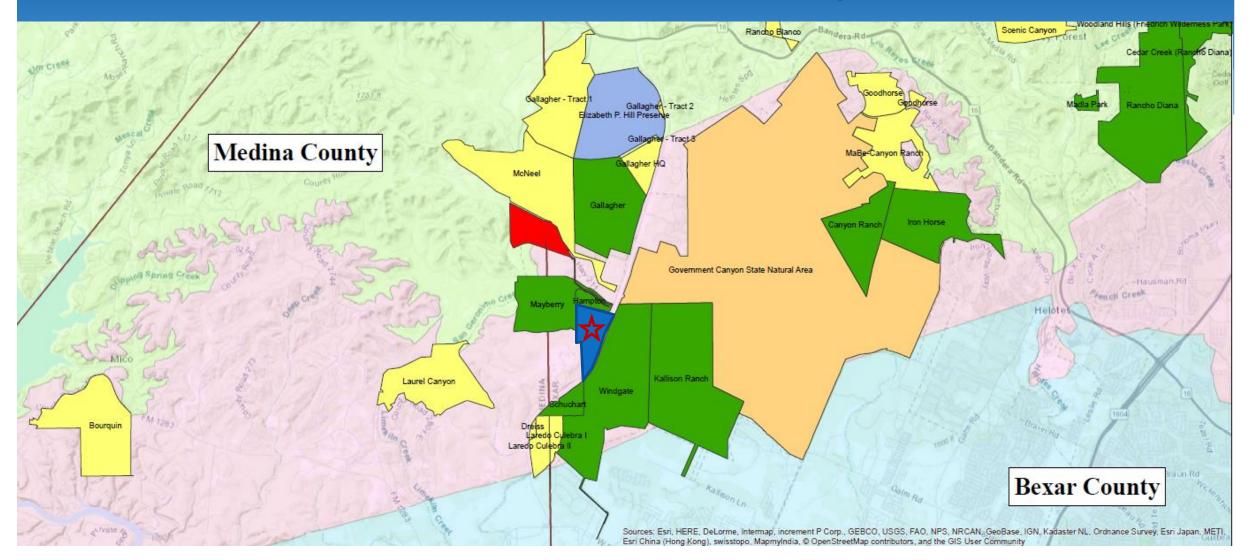

# Highway 211/Hampton Property (~118 Acres) Bexar County

# Highway 211/Hampton Property (~118 Acres) Bexar County

- ➤ 118 acres located in Recharge Zone
- ➤ 50% of SET Model
- Located across and adjacent to TPWD/Government Canyon State Natural Area properties acquired under Prop 3
- Owner seeking fee simple sale only; 8 acre carve out on southern edge of property
- TPWD will commit funding match toward acquisition
- Appraisal completed; Geological Assessment reports high water quality and high water quantity benefits
- Requesting Stage 2 consideration